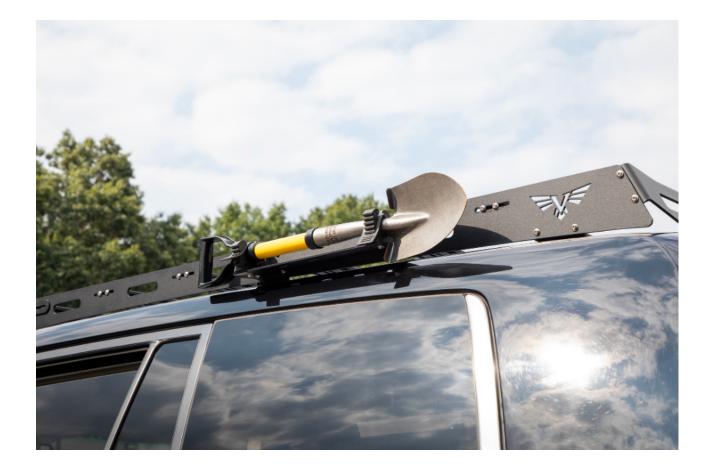

## INSTALLATION

**3.** You can adjust your mount left to right on the slot to get it in the postion you want, once in position make sure to tighten down all (4) of your bolts to complete your install. You are now equipped with an accessory mount to mount Quick-fist mounts or any gear you may have!