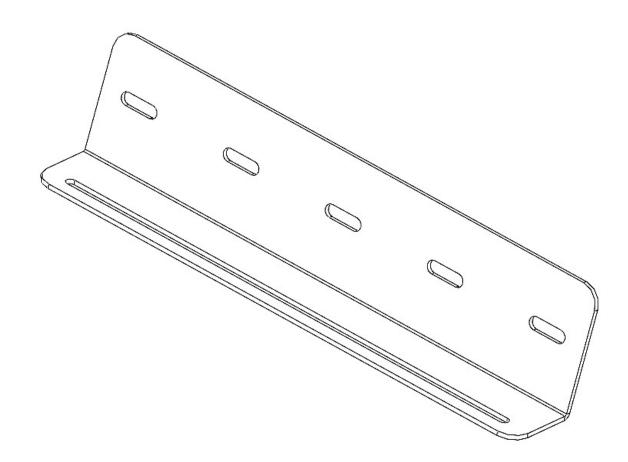

#### ROOF RACK SIDE ACCESSORY MOUNT INSTALL INSTRUCTIONS



#### Please read the mounting instructions below carefully before attempting to install. Be sure to check out the install video on the product page, if available.

Thank you for purchasing from Victory 4x4! Checkout our website, victory4x4.com for other great off-road products. Be sure to rate and review our product online. If you have any questions or are missing parts, please don't hesitate to call us at 269-459-8447!

# INCLUDED BOLT PACK(S) N/A

Note: Some Victory 4x4/JCR Offroad/SquatchProof products share hardware kits. Any extra hardware you may recieve that is not listed below can be repurposed or discarded.

N/A

#### **INCLUDED PARTS**

**1**x



**Accessory Mount** 

## INSTALLATION

- To install, choose the location on your rack where you want to mount your accessory mount, i