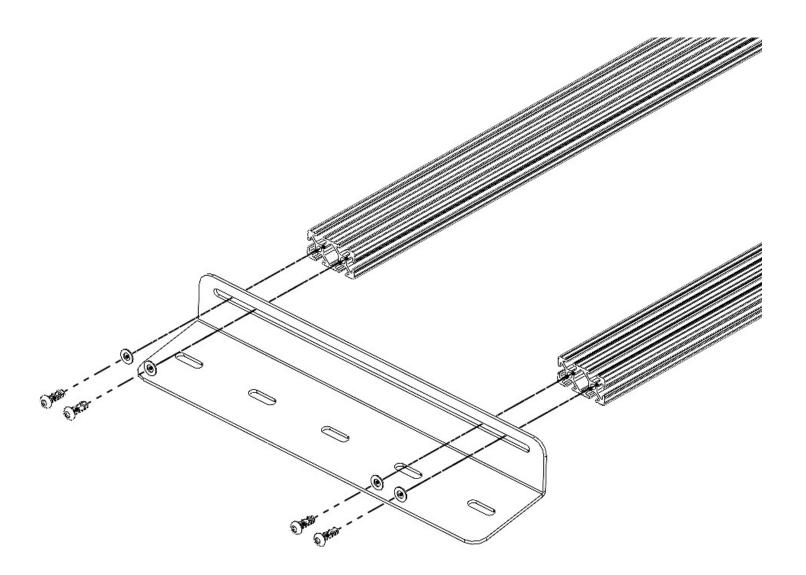

## INSTALLATION

- To install, choose the location on your rack where you want to mount your accessory mount, it must mount to (2) of your crossbars. Once you have your location, remove the (4) 1/4"-20 bolts that are threaded into the crossbars (2 from each).
- 2. Once the hardware is removed, bolt your accessory mount onto your rack in the same location using the same hardware that was removed, as shown in the orientation below.

## INSTALLATION

**3.** You can adjust your mount left to right on the slot to get it in the postion you want, once in position make sure to tighten down all (4) of your bolts to complete your install. You are now equipped with an accessory mount to mount Quick-fist mounts or any gear you may have!