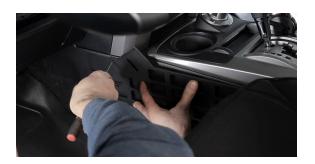

#### HARDWARE

- Phillips Screwdriver
- 1/8" Drill Bit or Pick
- 8 screws
- 8 spacers

Please read the instructions below carefully before attempting to install.

 Move your seat all the way back to make as much room as possible before installing the panel. Line up the panel so its flush with the center console. Mark the screw holes with a pick or a sharpie.

2. Use a drill bit or a pick to puncture a hole into the plastic but make sure the pick is smaller than the screw or use a 1/8" drill bit. Be sure you only drill deep enough to get the screws started.

## 3.

Install the panel using a Phillips screwdriver. Use 1 screw and 1 spacer per hole. Not every panel will use 4 screws and spacers, this will vary by vehicle.

4th Gen 4Runner

- 8 screws (4 per side)
- 8 spacers (4 per side)