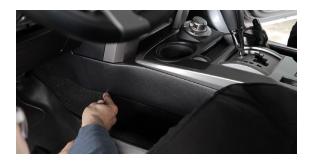

- 8 screws (4 per side)
- 8 spacers (4 per side)

GX470

- 8 screws (4 per side)
- 8 spacers (4 per side)

GX460

- 8 screws (4 per side)
- 7 spacers (see locations below)

**4.** Do not over-tighten the screws but make sure they are snug. When you have completed 1 side, repeat the same steps on the other side. Look at the pictures below to make sure your panel is installed just like ours.