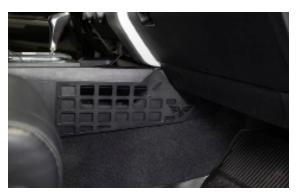

- 8 screws (4 per side)
- 8 spacers (4 per side)

GX470

- 8 screws (4 per side)
- 8 spacers (4 per side)

GX460

- 8 screws (4 per side)
- 7 spacers (see locations below)

**4.** Do not over-tighten the screws but make sure they are snug. When you have completed 1 side, repeat the same steps on the other side. Look at the pictures below to make sure your panel is installed just like ours.

4th Gen 4Runner

2nd Gen Tacoma

3rd Gen Tacoma

Tundra

Land Cruiser 100 Series