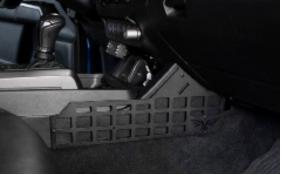

- 8 screws (4 per side)
- 8 spacers (4 per side)

GX470

- 8 screws (4 per side)
- 8 spacers (4 per side)

GX460

- 8 screws (4 per side)
- 7 spacers (see locations below)

**4.** Do not over-tighten the screws but make sure they are snug. When you have completed 1 side, repeat the same steps on the other side. Look at the pictures below to make sure your panel is installed just like ours.

4th Gen 4Runner

2nd Gen Tacoma

3rd Gen Tacoma

Tundra

Land Cruiser 100 Series