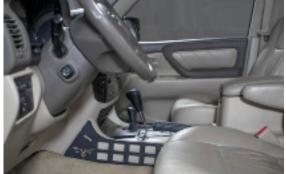

- 8 screws (4 per side)
- 8 spacers (4 per side)

GX470

- 8 screws (4 per side)
- 8 spacers (4 per side)

GX460

- 8 screws (4 per side)
- 7 spacers (see locations below)

**4.** Do not over-tighten the screws but make sure they are snug. When you have completed 1 side, repeat the same steps on the other side. Look at the pictures below to make sure your panel is installed just like ours.

4th Gen 4Runner

2nd Gen Tacoma

3rd Gen Tacoma

Tundra

Land Cruiser 100 Series