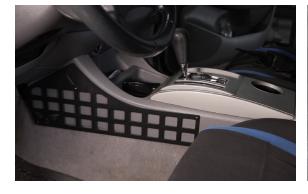

- 8 screws (4 per side)
- 8 spacers (4 per side)

GX470

- 8 screws (4 per side)
- 8 spacers (4 per side)

GX460

- 8 screws (4 per side)
- 7 spacers (see locations below)

**4.** Do not over-tighten the screws but make sure they are snug. When you have completed 1 side, repeat the same steps on the other side. Look at the pictures below to make sure your panel is installed just like ours.

4th Gen 4Runner

2nd Gen Tacoma

3rd Gen Tacoma

Tundra

Land Cruiser 100 Series