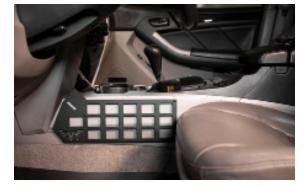

- 8 screws (4 per side)
- 8 spacers (4 per side)

GX470

- 8 screws (4 per side)
- 8 spacers (4 per side)

GX460

- 8 screws (4 per side)
- 7 spacers (see locations below)

**4.** Do not over-tighten the screws but make sure they are snug. When you have completed 1 side, repeat the same steps on the other side. Look at the pictures below to make sure your panel is installed just like ours.

4th Gen 4Runner

2nd Gen Tacoma

3rd Gen Tacoma

Tundra

Land Cruiser 100 Series