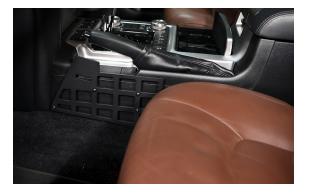

- 8 screws (4 per side)
- 8 spacers (4 per side)

GX470

- 8 screws (4 per side)
- 8 spacers (4 per side)

GX460

- 8 screws (4 per side)
- 7 spacers (see locations below)

**4.** Do not over-tighten the screws but make sure they are snug. When you have completed 1 side, repeat the same steps on the other side. Look at the pictures below to make sure your panel is installed just like ours.

### Land Cruiser 200 Series