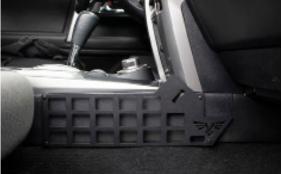

- 8 screws (4 per side)
- 8 spacers (4 per side)

GX470

- 8 screws (4 per side)
- 8 spacers (4 per side)

GX460

- 8 screws (4 per side)
- 7 spacers (see locations below)

**4.** Do not over-tighten the screws but make sure they are snug. When you have completed 1 side, repeat the same steps on the other side. Look at the pictures below to make sure your panel is installed just like ours.

4th Gen 4Runner

2nd Gen Tacoma

3rd Gen Tacoma

Tundra

Land Cruiser 100 Series