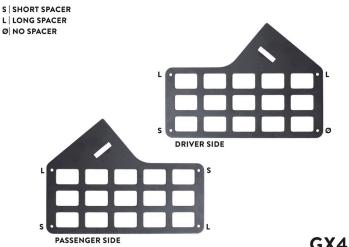

- 8 screws (4 per side)
- 8 spacers (4 per side)

GX470

- 8 screws (4 per side)
- 8 spacers (4 per side)

GX460

- 8 screws (4 per side)
- 7 spacers (see locations below)

**4.** Do not over-tighten the screws but make sure they are snug. When you have completed 1 side, repeat the same steps on the other side. Look at the pictures below to make sure your panel is installed just like ours.